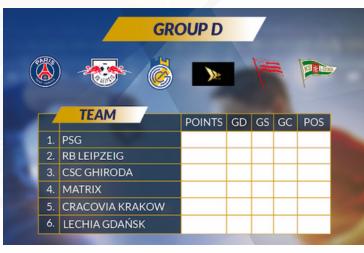

# **GROUPS**

| SATUKDAY 27/11/2021 |      |                   |                   |         |                     |  |
|---------------------|------|-------------------|-------------------|---------|---------------------|--|
|                     | PITC | H1                |                   | PITCH 2 | 2                   |  |
|                     |      | War               | m up              |         |                     |  |
| PSV EINDHOVEN       | vs   | B93               | 1 FC FRANKFURT    | vs      | BARCA ACADEMY GRANA |  |
| RB LEIPZEIG         | VS   | CRACOVIA KRAKOW   | MATRIX            | vs      | CSC GHIRODA         |  |
| 1 FC FRANKFURT      | VS   | PSV EINDHOVEN     | FK PARDUBICE      | vs      | BARCA ACADEMY GRANA |  |
| LECHIA GDANSK SA    | VS   | PSG               | CSC GHIRODA       | vs      | RB LEIPZEIG         |  |
| BARCA ACADEMY GRANA | VS   | B93               | PORTIMONENSE S.C. | vs      | FK PARDUBICE        |  |
| PSG                 | VS   | CRACOVIA KRAKOW   | LECHIA GDANSK SA  | vs      | MATRIX              |  |
| BARCA ACADEMY GRANA | vs   | PSV EINDHOVEN     | FK PARDUBICE      | vs      | 1 FC FRANKFURT      |  |
| B93                 | VS   | PORTIMONENSE S.C. | CRACOVIA KRAKOW   | vs      | CSC GHIRODA         |  |
| RB LEIPZEIG         | vs   | PSG               | CSC GHIRODA       | vs      | LECHIA GDANSK SA    |  |
| PORTIMONENSE S.C.   | VS   | PSV EINDHOVEN     | B93               | vs      | FK PARDUBICE        |  |
| CRACOVIA KRAKOW     | VS   | MATRIX            | LECHIA GDANSK SA  | vs      | RB LEIPZEIG         |  |
| MATRIX              | VS   | PSG               | PSV EINDHOVEN     | vs      | FK PARDUBICE        |  |
| BARCA ACADEMY GRANA | vs   | PORTIMONENSE S.C. | ESCOLA FUTBOLU    | vs      | FC PORTO            |  |
| RB LEIPZEIG         | vs   | MATRIX 1          | PSG               | vs      | CSC GHIRODA         |  |
| FC PORTO            | vs   | NSA               | ESCOLA FUTBOLU    | vs      | BARCA ACADEMY BLAU  |  |
| JUVENTUS TURIN.     | vs   | BAYER LEVERKUSEN  | IF BRONDBY        | vs      | LEGIA WARSZAWA      |  |
| BARCA ACADEMY BLAU  | VS   | FC PORTO          | ESCOLA FUTBOLU    | vs      | NSA                 |  |
| BAYER LEVERKUSEN    | VS   | LEGIA WARSZAWA    | BANIK OSTRAVA     | vs      | JUVENTUS TURIN.     |  |
| FC WAKATAKE         | vs   | FC PORTO          | NSA               | vs      | RUCH LVIV           |  |
| JAGUAR GDANSK       | VS   | BAYER LEVERKUSEN  | JUVENTUS TURIN.   | vs      | IF BRONDBY          |  |
| FC WAKATAKE         | vs   | RUCH LVIV         |                   |         |                     |  |
| JUVENTUS TURIN.     | VS   | JAGUAR GDANSK     | BANIK OSTRAVA     | vs      | IF BRONDBY          |  |
| BARCA ACADEMY BLAU  | vs   | FC WAKATAKE       | FC PORTO          | vs      | RUCH LVIV           |  |
| LEGIA WARSZAWA      | vs   | JUVENTUS TURIN.   | BANIK OSTRAVA     | vs      | BAYER LEVERKUSEN    |  |
| ENDOF DAY 2         |      |                   |                   |         |                     |  |