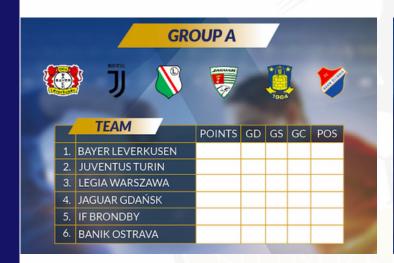

# **GROUPS**

19:00

|                  | PITCH | 11                |                    | PITCH 2  |                    |
|------------------|-------|-------------------|--------------------|----------|--------------------|
| Warm up          |       |                   |                    |          |                    |
| LECHIA GDANSK SA | vs    | CRACOVIA KRAKOW   | BANIK OSTRAVA      | vs       | JAGUAR GDANSK      |
| 1 FC FRANKFURT   | vs    | PORTIMONENSE S.C. | RUCH LVIV          | vs       | ESCOLA FUTBOLU     |
| 1 FC FRANKFURT   | vs    | B93               | JAGUAR GDANSK      | vs       | LEGIA WARSZAWA     |
| NSA              | vs    | FC WAKATAKE       | IF BRONDBY         | vs       | JAGUAR GDANSK      |
| LEGIA WARSZAWA   | vs    | BANIK OSTRAVA     | RUCH LVIV          | vs       | BARCA ACADEMY BLAU |
| ESCOLA FUTBOLU   | vs    | FC WAKATAKE       | MATRIX             | FRIENDLY | JUVENTUS TURIN.    |
| BAYER LEVERKUSEN | vs    | IF BRONDBY        | BARCA ACADEMY BLAU | vs       | NSA                |