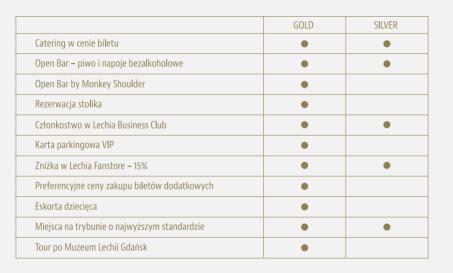

## **GOLD VS. SILVER – PORÓWNANIE PAKIETÓW**

## **STREFA GOLD BY MONKEY SHOULDER**

- Wydzielona strefa w centralnej części restauracyjnej
- Własny stolik na wyłączność
- Miejsca w centralnej części trybuny o najwyższym standardzie
- Karta parkingowa VIP
- Dostępność strefy na 2 godz. przed meczem i 1 godz. po meczu
- Dedykowana obsługa kelnerska
- Dania ciepłe, przekąski, desery w formie szwedzkiego bufetu
- Open Bar wino, piwo i napoje bezalkoholowe
- Open Bar by Monkey Shoulder
- Dostęp do Strefy Silver
- Ekskluzywny tour po muzeum Lechii Gdańsk 2 razy w sezonie
- Członkostwo w Lechia Gdańsk Business Club
- Możliwość oddelegowania dziecka do eskorty dziecięcej 2 razy w sezonie
- Pakiet powitalny na pierwszym meczu
- Zniżka w Lechia Fanstore 15%

## **STREFA SILVER**

- Dostęp do klimatyzowanej strefy restauracyjnej
- Miejsca na trybunie o najwyższym standardzie
- Dostępność strefy na 2 godz. przed meczem i 1 godz. po meczu
- Członkostwo w Lechia Gdańsk Business Club
- Dania ciepłe i desery w formie szwedzkiego bufetu
- Open Bar piwo i napoje bezalkoholowe
- Ogólnodostępne stoły koktajlowe oraz stoliki z miejscami siedzącymi
- Strefa chill
- Dziecięcy kącik zabaw